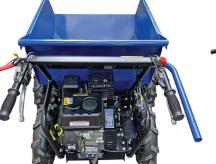

## **HYUNDA** POWER PRODUCTS

The HYMD500 is a heavy duty mini dumper with 4x4 drive system from Hyundai. Suitable for a wide range of loading and transporting applications including construction and worksites, agricultural, landscaping, garden and allotment use. The Hyundai mini dumper can accommodate all kinds of loads on any terrain for various applications

## Specification

| •             |                                       |
|---------------|---------------------------------------|
| Model         | HYMD500                               |
| Engine Type   | Hyundai IC200 OHV 4-Stroke            |
| Engine Size   | 196cc / 6.5hp                         |
| Engine Speed  | 3600rpm                               |
| Transmission  | Transaxle 3 Forward / 1 Reverse Speed |
| Fuel Type     | Unleaded Petrol                       |
| Load Capacity | 500kg                                 |
| Oil Type      | SAE30 or 15W40 Engine Oil             |
| Dimensions    | 1400x1000x1600mm (L W H)              |
| Net Weight    | 170kg                                 |
|               |                                       |