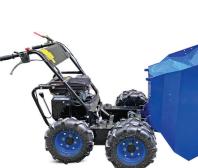

## **HYUNDA** POWER PRODUCTS

The HYMD500 is a heavy duty mini dumper with 4x4 drive system from Hyundai. Suitable for a wide range of loading and transporting applications including construction and worksites, agricultural, landscaping, garden and allotment use. The Hyundai mini dumper can accommodate all kinds of loads on any terrain for various applications

## Specification

| •             |                                       |
|---------------|---------------------------------------|
| Model         | HYMD500                               |
| Engine Type   | Hyundai IC200 OHV 4-Stroke            |
| Engine Size   | 196cc / 6.5hp                         |
| Engine Speed  | 3600rpm                               |
| Transmission  | Transaxle 3 Forward / 1 Reverse Speed |
| Fuel Type     | Unleaded Petrol                       |
| Load Capacity | 500kg                                 |
| Oil Type      | SAE30 or 15W40 Engine Oil             |
| Dimensions    | 1400x1000x1600mm (L W H)              |
| Net Weight    | 170kg                                 |
|               |                                       |