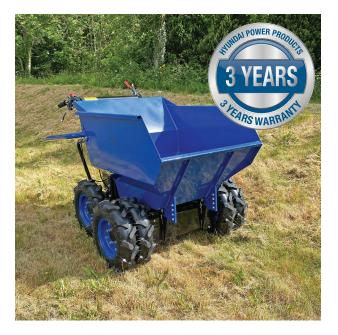

## **HYUNDA** POWER PRODUCTS

The HYMD500 is a heavy duty mini dumper with 4x4 drive system from Hyundai. Suitable for a wide range of loading and transporting applications including construction and worksites, agricultural, landscaping, garden and allotment use. The Hyundai mini dumper can accommodate all kinds of loads on any terrain for various applications

## Specification

| •             |                                       |
|---------------|---------------------------------------|
| Model         | HYMD500                               |
| Engine Type   | Hyundai IC200 OHV 4-Stroke            |
| Engine Size   | 196cc / 6.5hp                         |
| Engine Speed  | 3600rpm                               |
| Transmission  | Transaxle 3 Forward / 1 Reverse Speed |
| Fuel Type     | Unleaded Petrol                       |
| Load Capacity | 500kg                                 |
| Oil Type      | SAE30 or 15W40 Engine Oil             |
| Dimensions    | 1400x1000x1600mm (L W H)              |
| Net Weight    | 170kg                                 |
|               |                                       |